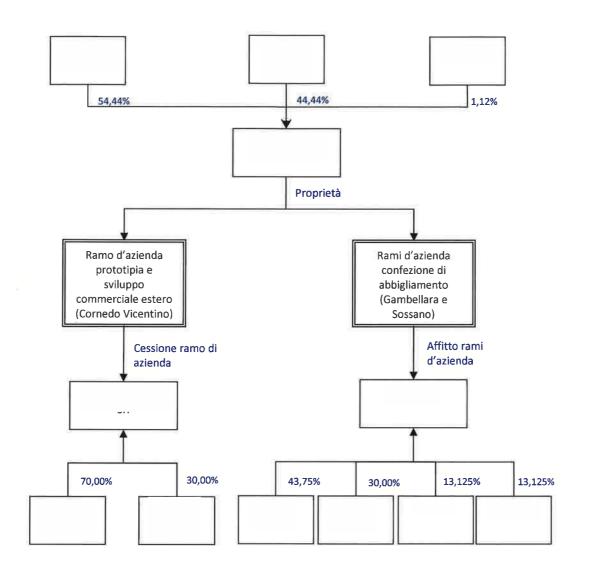

#### **3** INFORMAZIONI RELATIVE ALLA IN FALLIMENTO

La Fallita esercitava l'attività di produzione e di commercializzazione, sia all'ingrosso che al dettaglio, di abbigliamento in genere, sia in conto proprio e per conto terzi. La Società era costituita da tre diversi rami d'azienda, siti rispettivamente in Cornedo Vicentino (VI), dove era situato lo *headquarter* ed avvenivano le attività di prototipazione e gestione commerciale, in Gambellara (VI), dove avveniva la lavorazione di capi spalla per conto terzi ed in Sossano (VI), dove avveniva principalmente la lavorazione di pantaloni per conto terzi.

La Società, antecedentemente alla dichiarazione di fallimento, ha concesso in affitto in data 13 settembre 2019 i rami d'azienda relativi alle attività esercitate presso gli stabilimenti siti in Gambellara (VI), via Cavour, 40 e Sossano (VI), via Carlo Cattaneo, 18 ed ha ceduto in data 30 settembre 2019 con riserva di proprietà ai sensi dell'articolo 1523 e seguenti del Codice Civile il ramo d'azienda riferibile alle attività esercitate in Cornedo Vicentino (VI).

Si rinvia ai successivi paragrafi 4.1 e 4.2 per quanto riguarda l'analisi dei due sopra citati contratti e si rappresenta di seguito la dinamica riguardante i soggetti coinvolti nelle operazioni indicate:

#### 3.1 INFORMAZIONI SOCIETARIE

Dai documenti acquisiti e dalla visura camerale aggiornata al 02 novembre 2020 risultano i seguenti dati societari:

- a. La Società è stata costituita in data 20 novembre 2015.
- b. La Società aveva durata fino al 31 dicembre 2050, con proroga tacita di anno in anno.
- La Società è iscritta al Registro delle Imprese di Vicenza al numero 03992350243 a far data dal 25 novembre 2015.
- d. La Società aveva per oggetto sociale la produzione e il commercio, sia all'ingrosso che al

- e. La sede legale è in Cornedo Vicentino (VI), via Fogazzaro, 37.
- f. La Società ha due unità locali situate rispettivamente in Gambellara (VI), via Cavour 40, e in Sossano (VI), via Carlo Cattaneo 18-20.
- g. Il capitale, alla data di riferimento della presente perizia, è pari ad Euro 180.000,00.=
  interamente sottoscritto e versato dai Soci: | (titolare di una quota di nominali Euro 98.000,00.=), (titolare di una quota di nominali Euro 80.000,00.=), Semplificata (titolare di una quota di nominali Euro 2.000,00.=).
- h. La Società, antecedentemente al fallimento, era amministrata dall'Amministratore Unico i in carica dal 10.09.2019 fino alla revoca.
- Organo di controllo della Società è il Sindaco Unico Dott.
  i in carica fino all'approvazione del Bilancio al 31 dicembre 2020.
- j. Il Tribunale di Vicenza in data 12 dicembre 2019, con sentenza n. 197/2019, ha dichiarato
  il fallimento della ed ha nominato la Dott.ssa i quale Giudice Delegato
  della procedura e la Dott.ssa quale Curatore Fallimentare.
- k. Il codice fiscale è